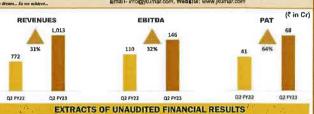

## FOR THE QUARTER AND HALF YEAR ENDED SEPTEMBER 30, 2022

(₹ in Lakha)

|                                                                                                  | Quarte                  | r Ended                 | Half Ye                 | Year Ended              |                       |  |
|--------------------------------------------------------------------------------------------------|-------------------------|-------------------------|-------------------------|-------------------------|-----------------------|--|
| Particulars                                                                                      | 30 09-2022<br>Unaudited | 30 09 2021<br>Uraudited | 30-09 2022<br>Unaudited | 30 09 2021<br>Unaudited | 31 03-2022<br>Audited |  |
| Total Income                                                                                     | 1,02,240.86             | 77,753.88               | 2 02,190 34             | 1.45,775 53             | 3.55,206 24           |  |
| Net Profit/ (Loss) for the period<br>(Before Tex, Exceptional and/or Extraordinary Items)        | 9,291_19                | 5,427 30                | 17,682 09               | 9 699 06                | 28 287 52             |  |
| Net Profit/ (Loss) for the penod Before Tax<br>(After Exceptional and/or Extraordinary items)    | 9,291 19                | 5,427 30                | 17 682 09               | 9,699 06                | 28 267 52             |  |
| Net Profit/ (Loss) for the penod After Tax<br>(After Exceptional and/or Extraordinary Items)     | 6,753.78                | 4,106.00                | 12,945.03               | 7,318,29                | 20 587 65             |  |
| Total Comprehensive Income for the period<br>After Tax and Other Comprehensive Income(after tax) | 6,795 88                | 4.125 12                | 13.029 02               | 7 354 47                | 20,733 15             |  |
| Equity Share Copital                                                                             | 0,783.28                | 3,783.28                | 3,763.26                | 3,763.28                | 3,783.28              |  |
| Other Equity (Excluding Revaluation Reserve)                                                     | ,                       |                         |                         |                         | 2,04,581.68           |  |
| Earning per Share ( in ₹ ) Face Value of ₹ 5/-each<br>Basic :                                    | 6.93                    | 5.43                    | 17,11                   | 967                     | 27 21                 |  |
| Diluted .                                                                                        | 8.93                    | 5.43                    | 17.11                   | 9.67                    | 27.21                 |  |